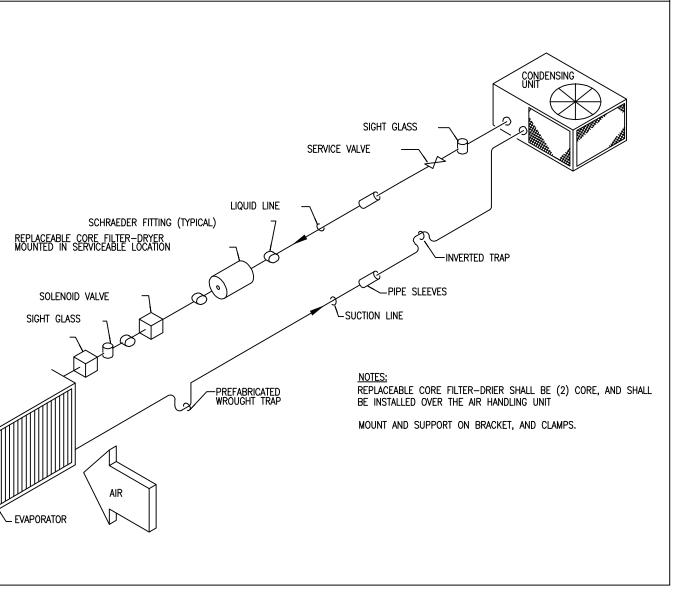

## REFRIG. PIPING DETAIL

| AA-2600<br>ARCHITEC<br>  1<br>  V<br>  TEL: 50 | Associate<br>1673<br>IURE IPLAN<br>215 South Ol<br>Vest Palm Be<br>51-653-8280<br>IL: KellyDYa | INING   IN<br>ive, suite 5<br>ach, FL 33<br>FAX: 561- | TERIOR DE:<br>00  <br>401  <br>653-8279 |
|------------------------------------------------|------------------------------------------------------------------------------------------------|-------------------------------------------------------|-----------------------------------------|
|                                                |                                                                                                |                                                       |                                         |
| JOB NO<br>DESIGN<br>DRAWI                      | BY: K.D.'<br>NBY: D.C.!<br>VED: K.D.'                                                          | ѓ.<br>И.                                              |                                         |
| A NEW RESTAURANT FOR:                          | WELLY DELI                                                                                     | STREET ADDRESS                                        | JURISDICTION                            |
|                                                | REV<br>SI                                                                                      | ET<br>8-11                                            | /                                       |
|                                                | KELLY (<br>FLORIDA                                                                             | D. YATES<br>AR 1370                                   |                                         |
|                                                | SHEET NG                                                                                       | D.                                                    | •                                       |