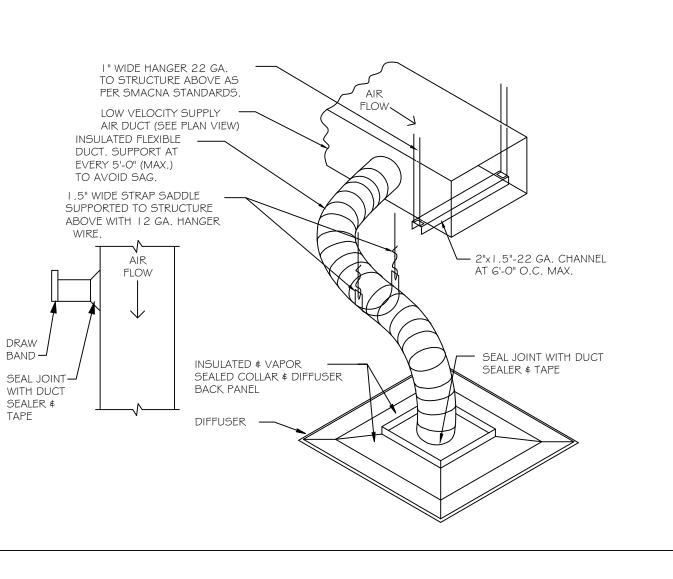

LEXIBLE DUCT                                                                                                                        |
| A 8" 0 SA<br>200 CFM | LETTER [A] DENOTES AIR DISTRIBUTION DEVICE TYPE<br>NUMBER [8] DENOTES TERMINAL NECK SIZE<br>NUMBER [200] DENOTES SUPPLY AIR QUANTITY |
|                      | RETURN AND EXHAUST AIR                                                                                                               |
|                      | SUPPLY AIR                                                                                                                           |
| T                    | THERMOSTAT                                                                                                                           |

## FLEX DUCT CONNECTION



## REFRIG. PIPING DETAIL



| AA-2600<br>ARCHITEC<br>  1<br>  V<br>  TEL: 50 | Associate<br>1673<br>IURE IPLAN<br>215 South Ol<br>Vest Palm Be<br>51-653-8280<br>IL: KellyDYa | INING   IN<br>ive, suite 5<br>ach, FL 33<br>FAX: 561- | TERIOR DE:<br>00  <br>401  <br>653-8279 |
|------------------------------------------------|------------------------------------------------------------------------------------------------|-------------------------------------------------------|-----------------------------------------|
|                                                |                                                                                                |                                                       |                                         |
| JOB NO<br>DESIGN<br>DRAWI