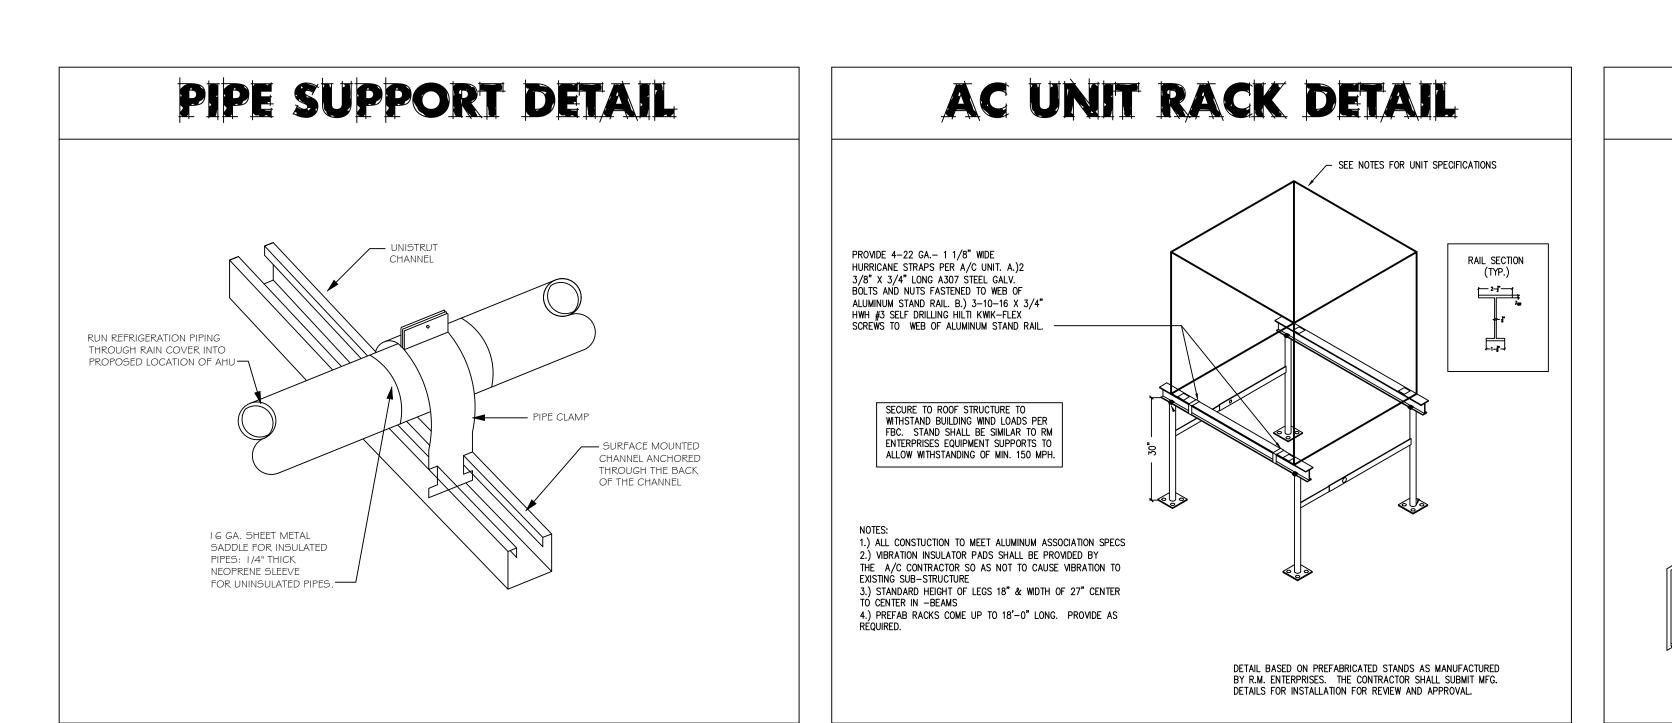

## DUCT WORK SYMBOLS

| VD                   | MANUAL VOLUME DAMPER                                                                                                                 |
|----------------------|--------------------------------------------------------------------------------------------------------------------------------------|
| C OR CFM             | CUBIC FEET PER MINUTE                                                                                                                |
|                      | UNDERCUT DOOR                                                                                                                        |
| DG                   | DOOR GRILLE                                                                                                                          |
|                      | DOOR LOUVER (WITH VOLUME DAMPER AT AC CL.)                                                                                           |
|                      | SUPPLY OR OUTSIDE AIR DUCT                                                                                                           |
|                      | RETURN OR EXHAUST AIR DUCT                                                                                                           |
|                      | FLEXIBLE DUCT                                                                                                                        |
| A 8" 0 SA<br>200 CFM | LETTER [A] DENOTES AIR DISTRIBUTION DEVICE TYPE<br>NUMBER [8] DENOTES TERMINAL NECK SIZE<br>NUMBER [200] DENOTES SUPPLY AIR QUANTITY |
|                      | RETURN AND EXHAUST AIR                                                                                                               |
|                      | SUPPLY AIR                                                                                                                           |
| T                    | THERMOSTAT                                                                                                                           |